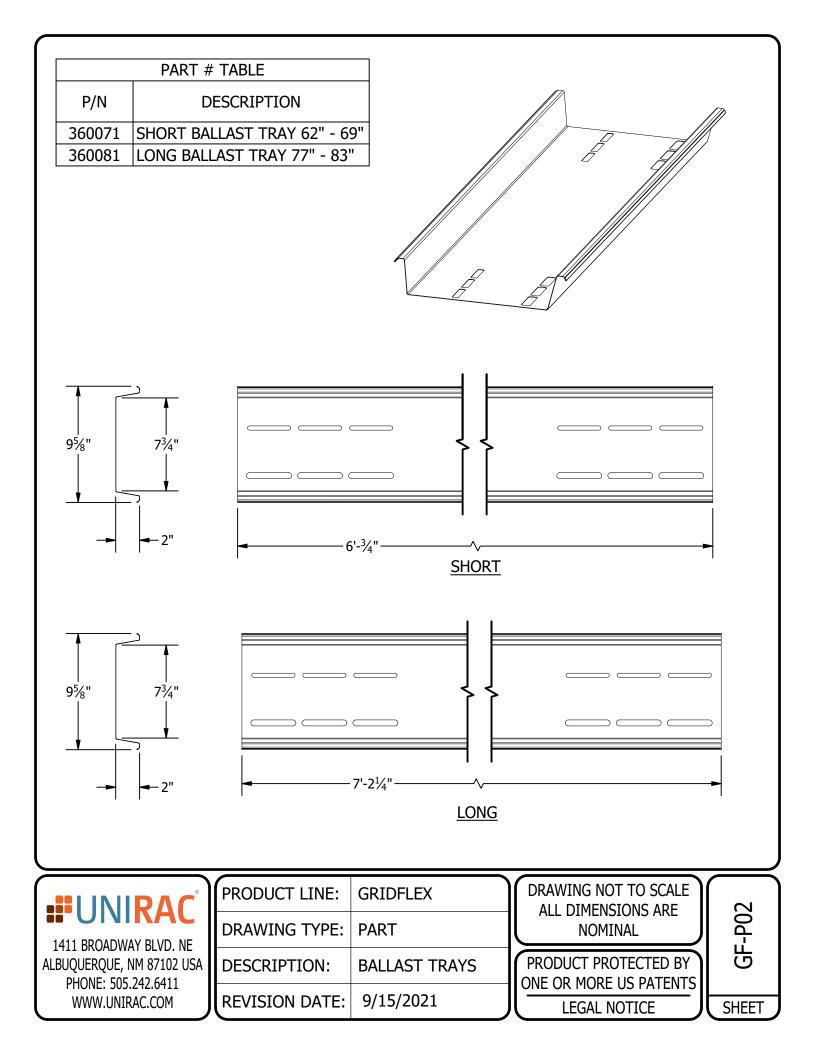

|                    |
| Image: Product line: GRIDFLEX   1411 BROADWAY BLVD. NE DRAWING TYPE: ASSEMBLY   1411 BROADWAY BLVD. NE DESCRIPTION: MODULE ASSEMBLY   PHONE: 505.242.6411 DESCRIPTION: MODULE ASSEMBLY | ALL DII         | g not to<br>Mensions<br>Nominal<br>F protect | ARE<br>TED BY     | GF-A02             |
| WWW.UNIRAC.COM REVISION DATE: 3/18/2021                                                                                                                                                |                 | GAL NOTIC                                    |                   | SHEET              |

| PART # TABLE |                      |  |
|--------------|----------------------|--|
| P/N          | DESCRIPTION          |  |
| 360041       | NORTH CLAMP ASSEMBLY |  |