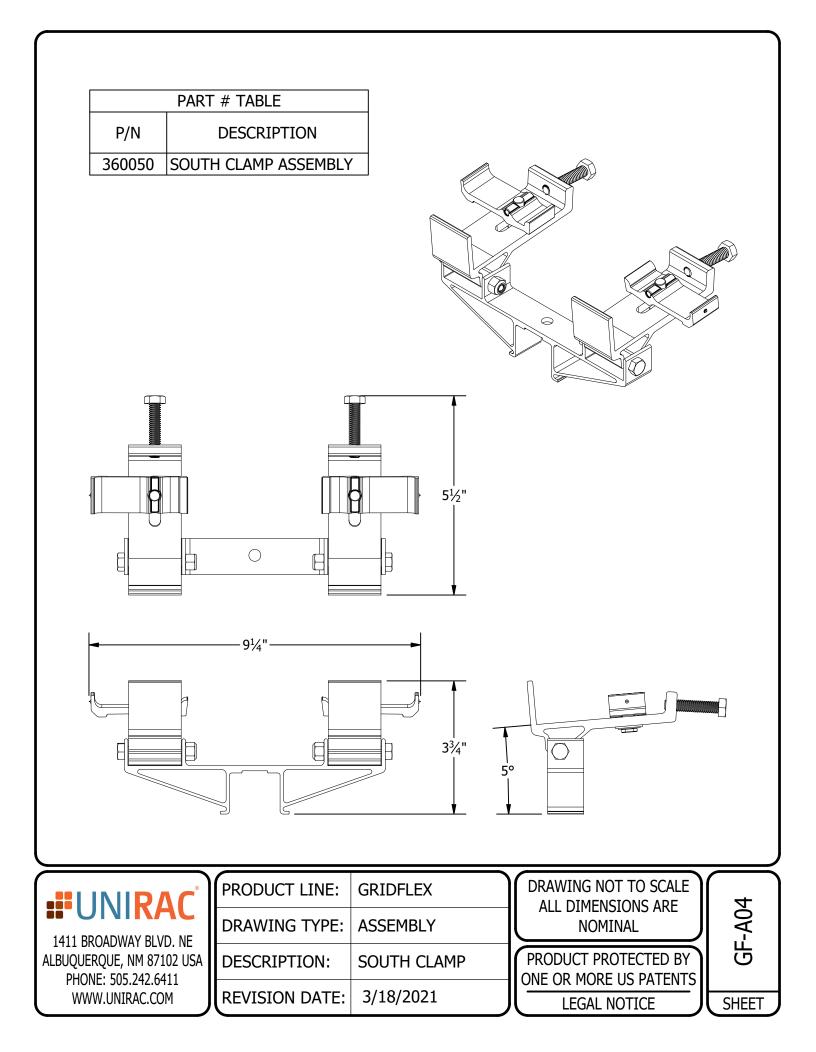

|                    |
| Image: Product line: GRIDFLEX   1411 BROADWAY BLVD. NE DRAWING TYPE: ASSEMBLY   1411 BROADWAY BLVD. NE DESCRIPTION: MODULE ASSEMBLY   PHONE: 505.242.6411 DESCRIPTION: MODULE ASSEMBLY | ALL DII         | g not to<br>Mensions<br>Nominal<br>F protect | ARE<br>TED BY     | GF-A02             |
| WWW.UNIRAC.COM REVISION DATE: 3/18/2021                                                                                                                                                |                 | GAL NOTIC                                    |                   | SHEET              |

| PART # TABLE |                      |  |
|--------------|----------------------|--|
| P/N          | DESCRIPTION          |  |
| 360041       | NORTH CLAMP ASSEMBLY |  |