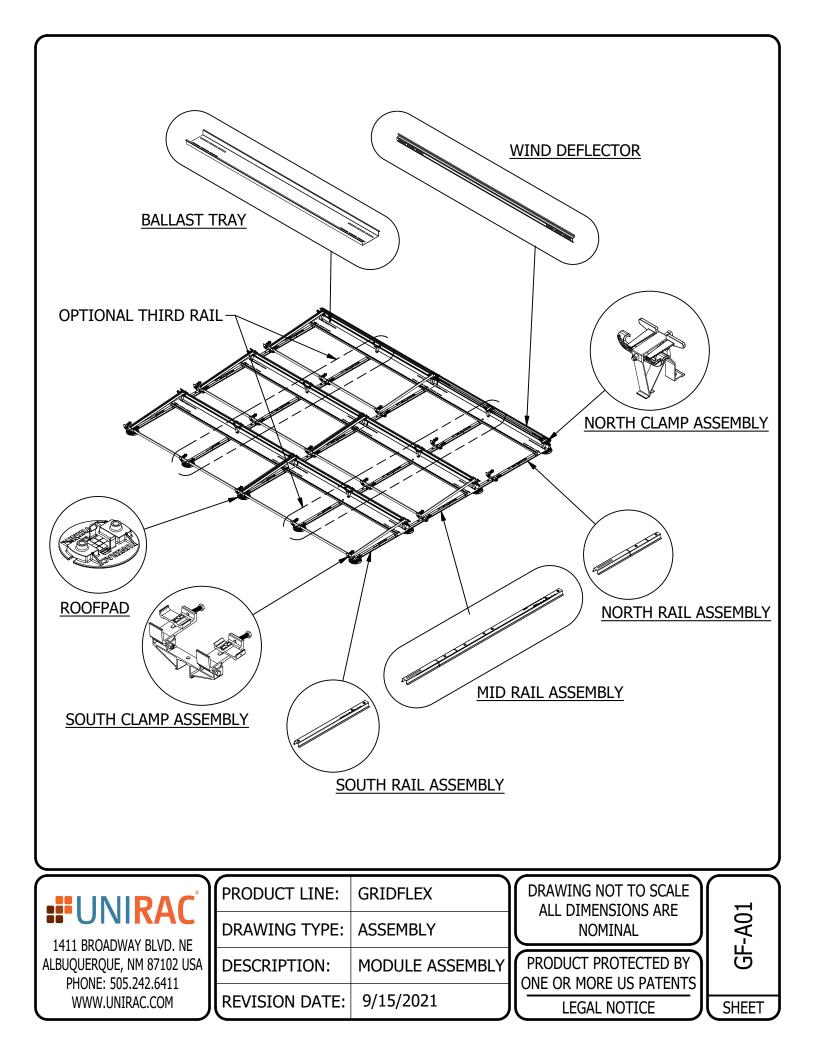

| NOTE:<br>1. ARRAY DIMENSIONS WILL VARY BASED<br>ON MODULE WIDTH & LENGTH.<br>                                                                                                          |                 |                                              |                   |                    |
|----------------------------------------------------------------------------------------------------------------------------------------------------------------------------------------|-----------------|----------------------------------------------|-------------------|--------------------|
|                                                                                                                                                                                        | DIM "X"         |                                              |                   |                    |
|                                                                                                                                                                                        | MODULE<br>WIDTH | SCALE<br>SETTING                             | 8" ROW<br>SPACING | 11" ROW<br>SPACING |
|                                                                                                                                                                                        | 38-38.5"        | 38.5                                         | 46.42             | 49.42              |
| MODULE MODULE                                                                                                                                                                          | 38.51-39"       | 39                                           | 46.92             | 49.92              |
| APPROX                                                                                                                                                                                 | 39.01-39.5"     | 39.5                                         | 47.42             | 50.42              |
|                                                                                                                                                                                        | 39.51-40"       | 40                                           | 47.92             | 50.92              |
|                                                                                                                                                                                        | 40.01-40.5"     | 40.5                                         | 48.42             | 51.42              |
|                                                                                                                                                                                        | 40.51-41"       | 41                                           | 48.92             | 51.92              |
|                                                                                                                                                                                        | 41.01-41.5"     | 41.5                                         | 49.42             | 52.42              |
|                                                                                                                                                                                        | 41.51-42"       | 42                                           | 49.92             | 52.92              |
|                                                                                                                                                                                        | 42.01-42.5"     | 42.5                                         | 50.42             | 53.42              |
|                                                                                                                                                                                        | 42.51-43"       | 43                                           | 50.92             | 53.92              |
|                                                                                                                                                                                        | 43.01-43.5"     | 43.5                                         | 51.42             | 54.42              |
|                                                                                                                                                                                        | 43.51-44.65"    | 44                                           | 51.92             | 54.92              |
| $\frac{TOP}{OPTIONAL THIRD RAIL} \qquad 3^{1/4}" \qquad 5$                                                                                                                             | 8" OR 11" S     | SPACING                                      |                   | 1                  |
| <u>FRONT</u>                                                                                                                                                                           | <u>RIGI</u>     | HT SIDE                                      |                   |                    |
| Image: Product line: GRIDFLEX   1411 BROADWAY BLVD. NE DRAWING TYPE: ASSEMBLY   1411 BROADWAY BLVD. NE DESCRIPTION: MODULE ASSEMBLY   PHONE: 505.242.6411 DESCRIPTION: MODULE ASSEMBLY | ALL DII         | g not to<br>Mensions<br>Nominal<br>F protect | ARE<br>TED BY     | GF-A02             |
| WWW.UNIRAC.COM REVISION DATE: 3/18/2021                                                                                                                                                |                 | GAL NOTIC                                    |                   | SHEET              |