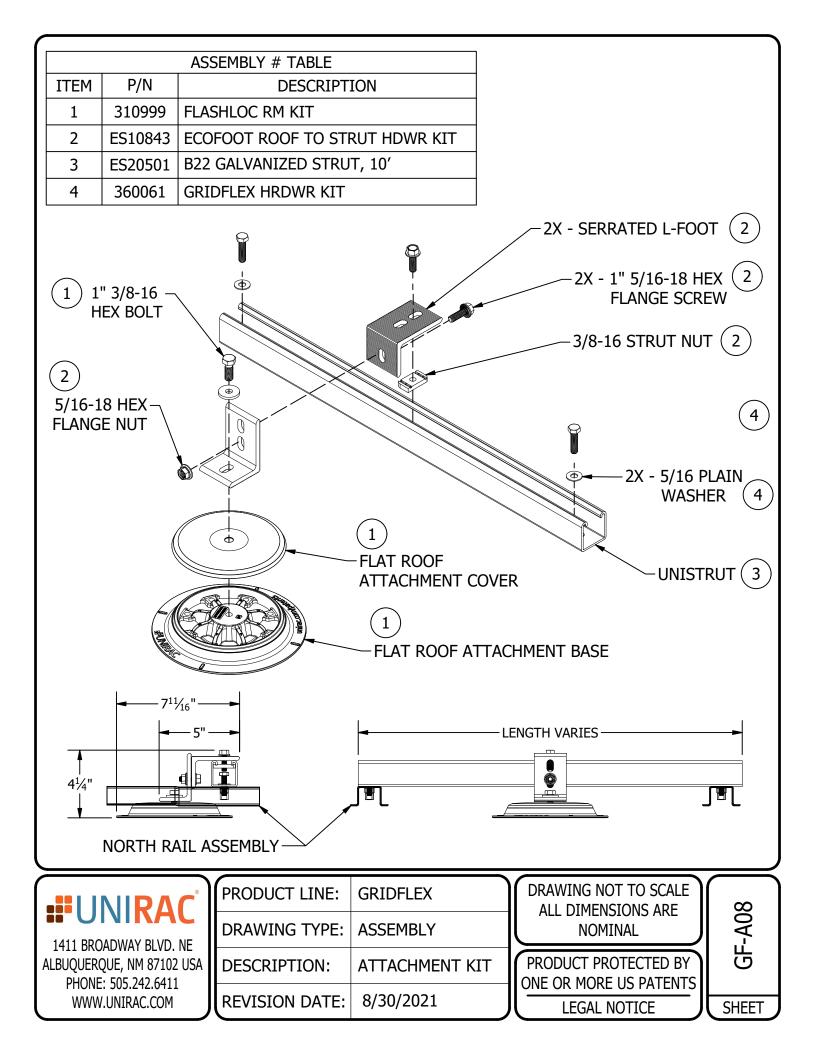

|                    |
| Image: Product line: GRIDFLEX   1411 BROADWAY BLVD. NE DRAWING TYPE: ASSEMBLY   1411 BROADWAY BLVD. NE DESCRIPTION: MODULE ASSEMBLY   PHONE: 505.242.6411 DESCRIPTION: MODULE ASSEMBLY | ALL DII         | g not to<br>Mensions<br>Nominal<br>F protect | ARE<br>TED BY     | GF-A02             |
| WWW.UNIRAC.COM REVISION DATE: 3/18/2021                                                                                                                                                |                 | GAL NOTIC                                    |                   | SHEET              |

| PART # TABLE |                      |  |
|--------------|----------------------|--|
| P/N          | DESCRIPTION          |  |
| 360041       | NORTH CLAMP ASSEMBLY |  |