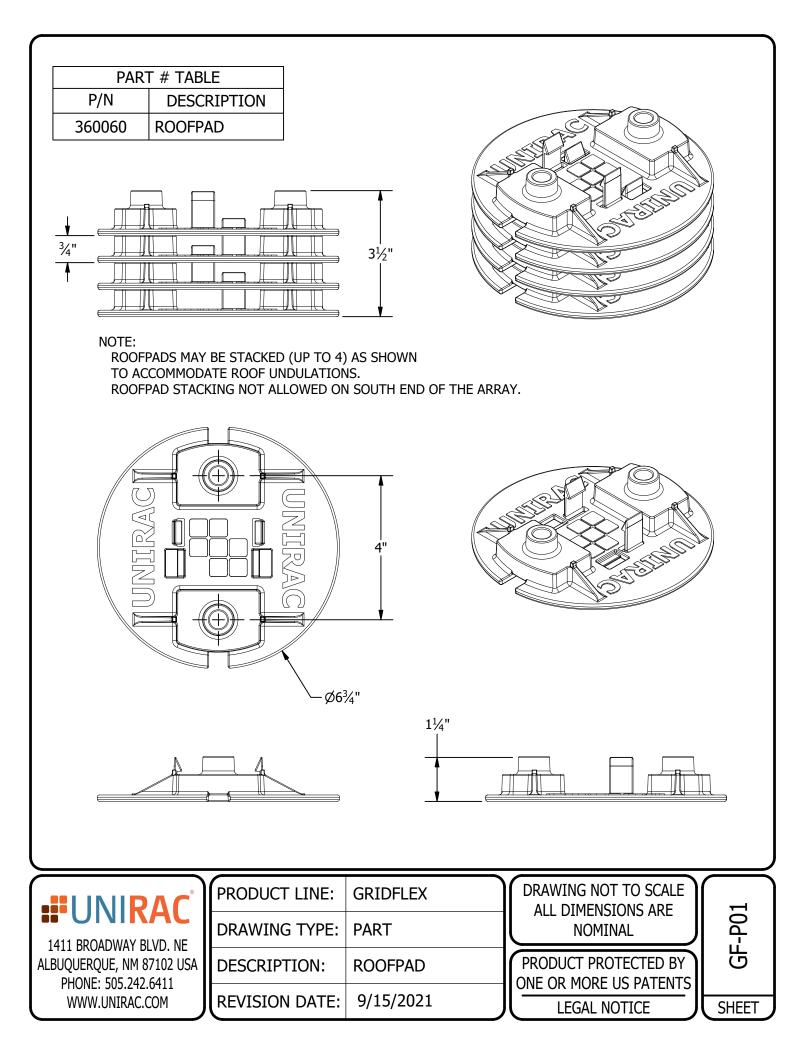

|                    |
| Image: Product line: GRIDFLEX   1411 BROADWAY BLVD. NE DRAWING TYPE: ASSEMBLY   1411 BROADWAY BLVD. NE DESCRIPTION: MODULE ASSEMBLY   PHONE: 505.242.6411 DESCRIPTION: MODULE ASSEMBLY | ALL DII         | g not to<br>Mensions<br>Nominal<br>F protect | ARE<br>TED BY     | GF-A02             |
| WWW.UNIRAC.COM REVISION DATE: 3/18/2021                                                                                                                                                |                 | GAL NOTIC                                    |                   | SHEET              |

| PART # TABLE |                      |  |
|--------------|----------------------|--|
| P/N          | DESCRIPTION          |  |
| 360041       | NORTH CLAMP ASSEMBLY |  |