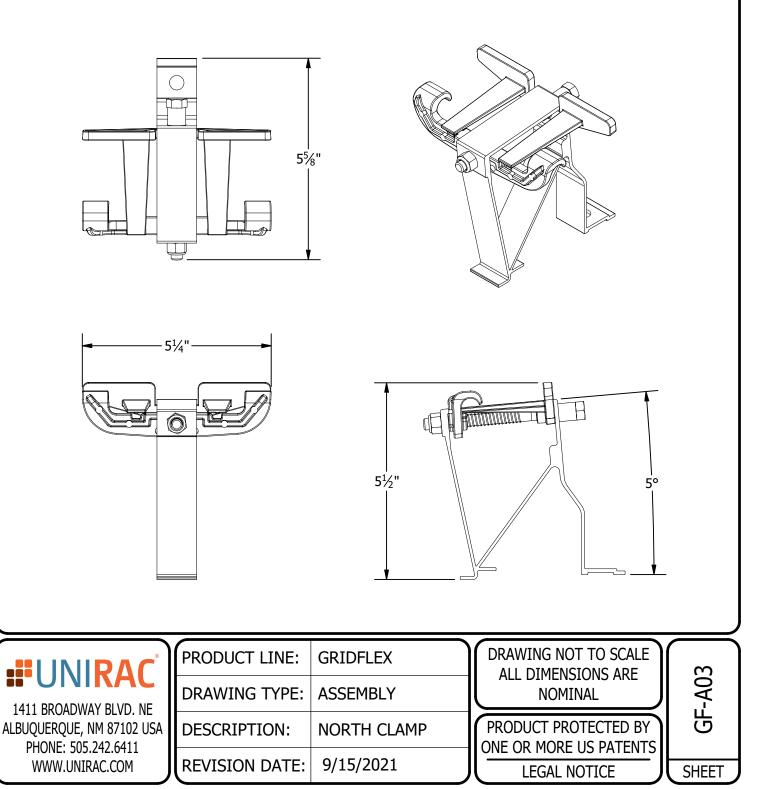

| PART # TABLE |                      |  |
|--------------|----------------------|--|
| P/N          | DESCRIPTION          |  |
| 360041       | NORTH CLAMP ASSEMBLY |  |