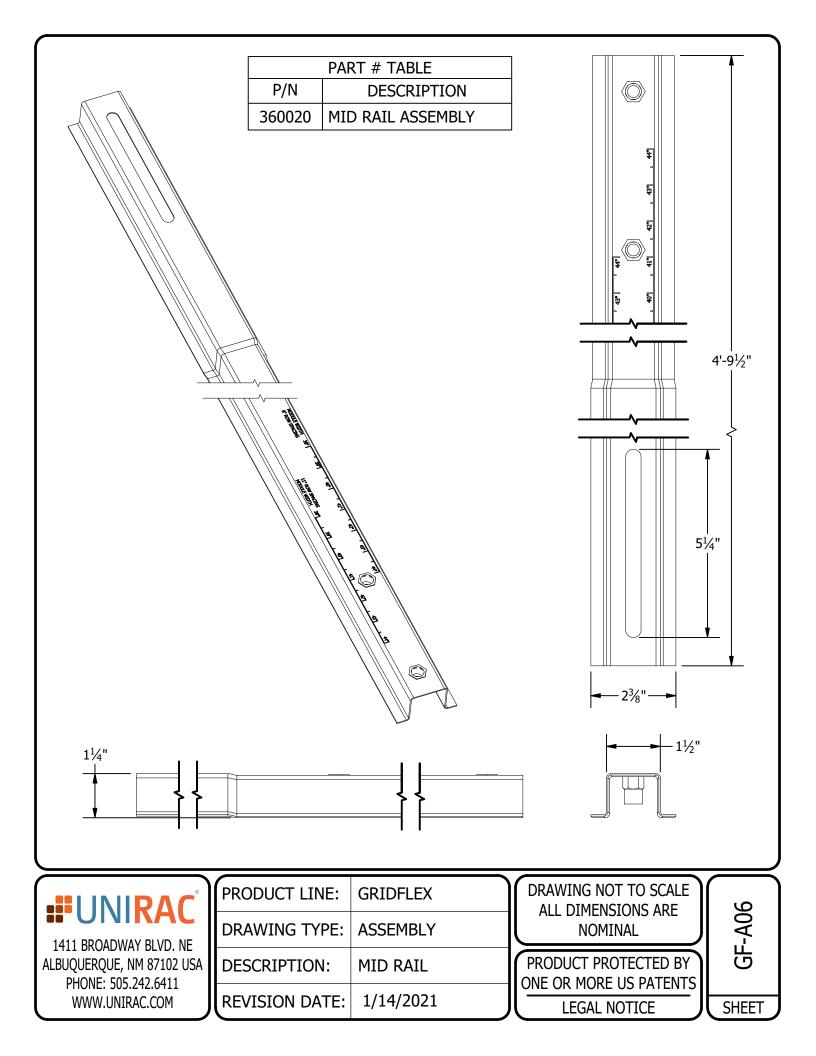

|                    |
| Image: Product line: GRIDFLEX   1411 BROADWAY BLVD. NE DRAWING TYPE: ASSEMBLY   1411 BROADWAY BLVD. NE DESCRIPTION: MODULE ASSEMBLY   PHONE: 505.242.6411 DESCRIPTION: MODULE ASSEMBLY | ALL DII         | g not to<br>Mensions<br>Nominal<br>F protect | ARE<br>TED BY     | GF-A02             |
| WWW.UNIRAC.COM REVISION DATE: 3/18/2021                                                                                                                                                |                 | GAL NOTIC                                    |                   | SHEET              |

| PART # TABLE |                      |  |
|--------------|----------------------|--|
| P/N          | DESCRIPTION          |  |
| 360041       | NORTH CLAMP ASSEMBLY |  |