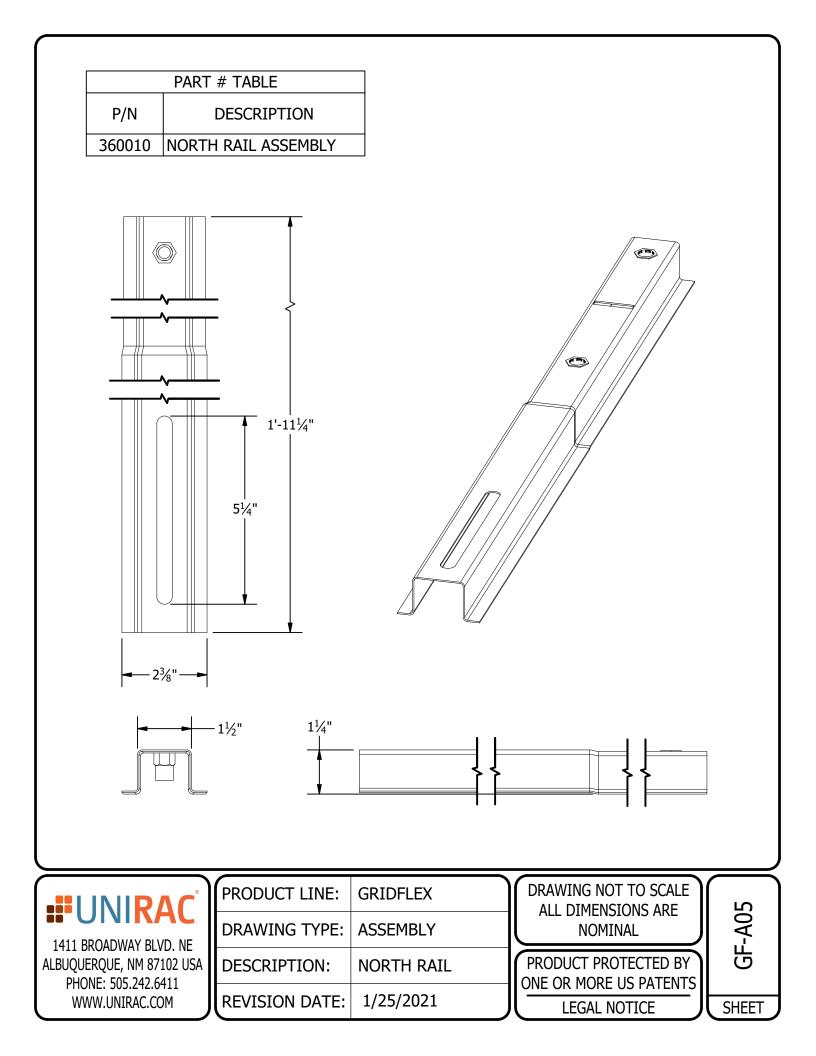

|                    |
| Image: Product line: GRIDFLEX   1411 BROADWAY BLVD. NE DRAWING TYPE: ASSEMBLY   1411 BROADWAY BLVD. NE DESCRIPTION: MODULE ASSEMBLY   PHONE: 505.242.6411 DESCRIPTION: MODULE ASSEMBLY | ALL DII         | g not to<br>Mensions<br>Nominal<br>F protect | ARE<br>TED BY     | GF-A02             |
| WWW.UNIRAC.COM REVISION DATE: 3/18/2021                                                                                                                                                |                 | GAL NOTIC                                    |                   | SHEET              |

| PART # TABLE |                      |  |
|--------------|----------------------|--|
| P/N          | DESCRIPTION          |  |
| 360041       | NORTH CLAMP ASSEMBLY |  |