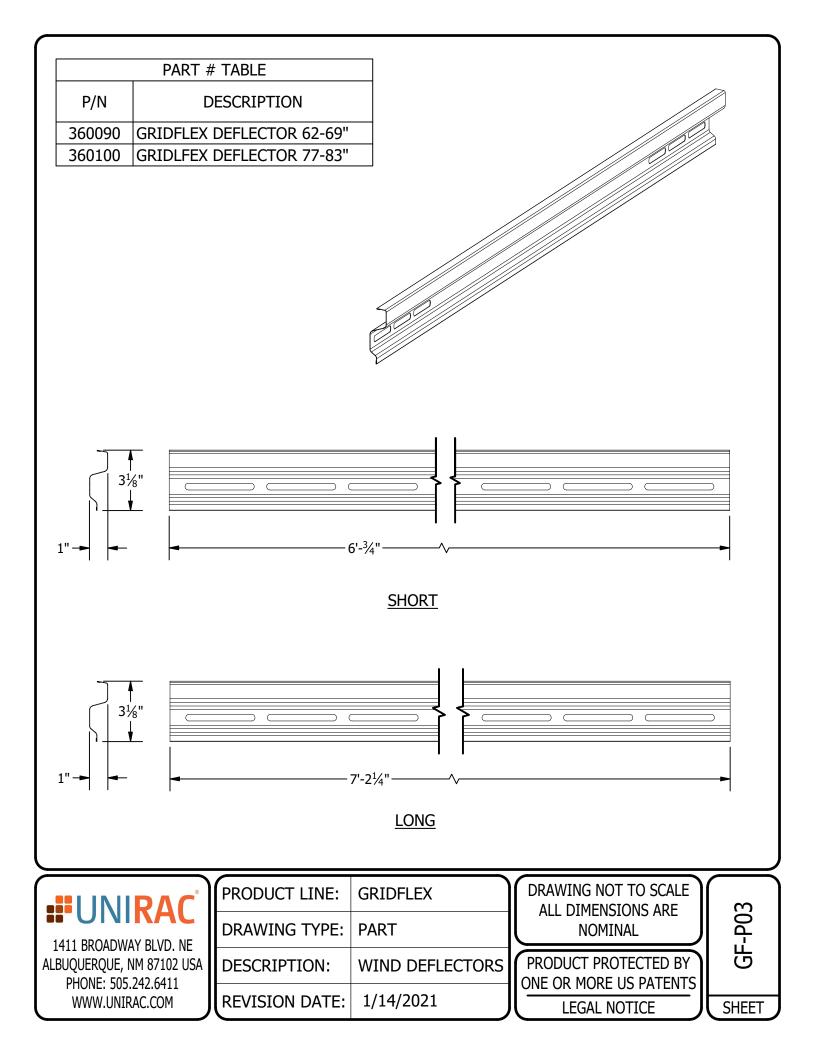

|                    |
| Image: Product line: GRIDFLEX   1411 BROADWAY BLVD. NE DRAWING TYPE: ASSEMBLY   1411 BROADWAY BLVD. NE DESCRIPTION: MODULE ASSEMBLY   PHONE: 505.242.6411 DESCRIPTION: MODULE ASSEMBLY | ALL DII         | g not to<br>Mensions<br>Nominal<br>F protect | ARE<br>TED BY     | GF-A02             |
| WWW.UNIRAC.COM REVISION DATE: 3/18/2021                                                                                                                                                |                 | GAL NOTIC                                    |                   | SHEET              |

| PART # TABLE |                      |  |
|--------------|----------------------|--|
| P/N          | DESCRIPTION          |  |
| 360041       | NORTH CLAMP ASSEMBLY |  |