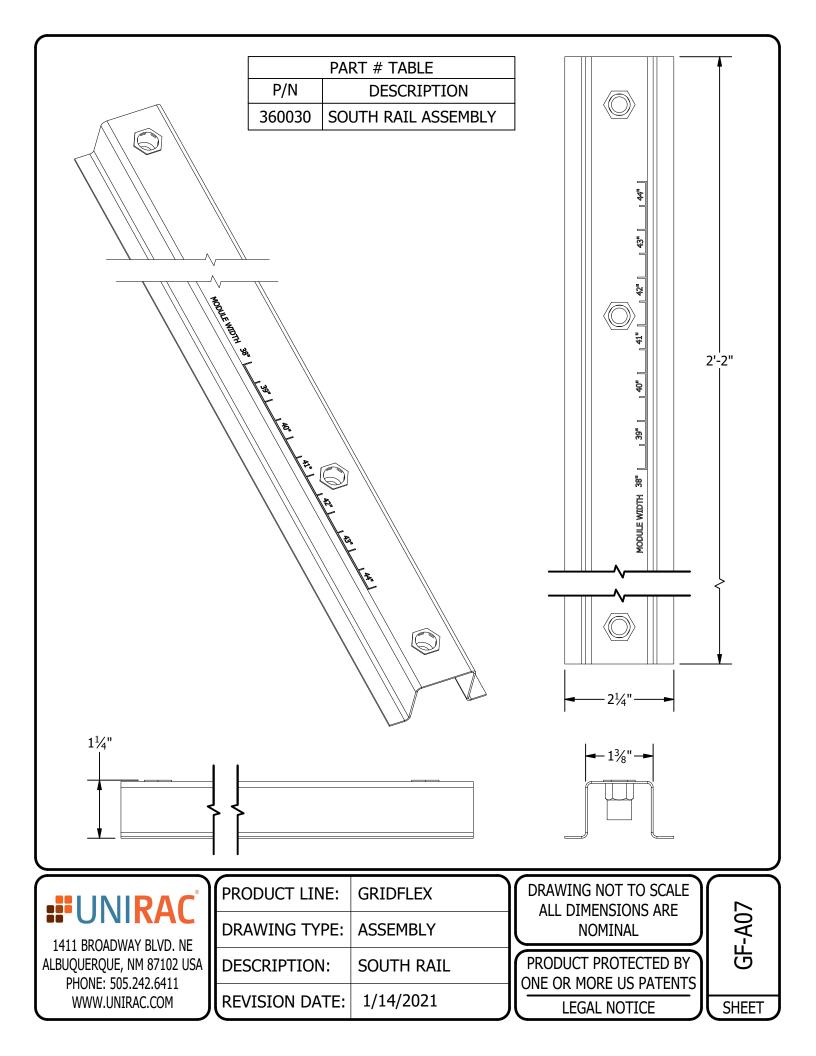

|                    |
| Image: Product line: GRIDFLEX   1411 BROADWAY BLVD. NE DRAWING TYPE: ASSEMBLY   1411 BROADWAY BLVD. NE DESCRIPTION: MODULE ASSEMBLY   PHONE: 505.242.6411 DESCRIPTION: MODULE ASSEMBLY | ALL DII         | g not to<br>Mensions<br>Nominal<br>F protect | ARE<br>TED BY     | GF-A02             |
| WWW.UNIRAC.COM REVISION DATE: 3/18/2021                                                                                                                                                |                 | GAL NOTIC                                    |                   | SHEET              |

| PART # TABLE |                      |  |
|--------------|----------------------|--|
| P/N          | DESCRIPTION          |  |
| 360041       | NORTH CLAMP ASSEMBLY |  |